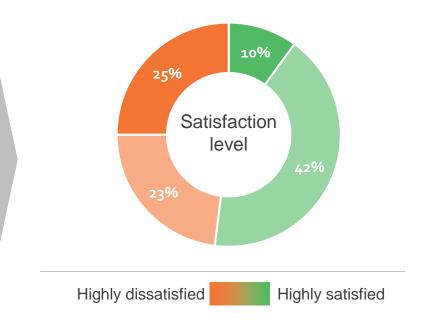

# Almost half of enterprises are not satisfied with their service providers

**Enterprises' overall satisfaction with service providers** 2016; Percentage of total responses