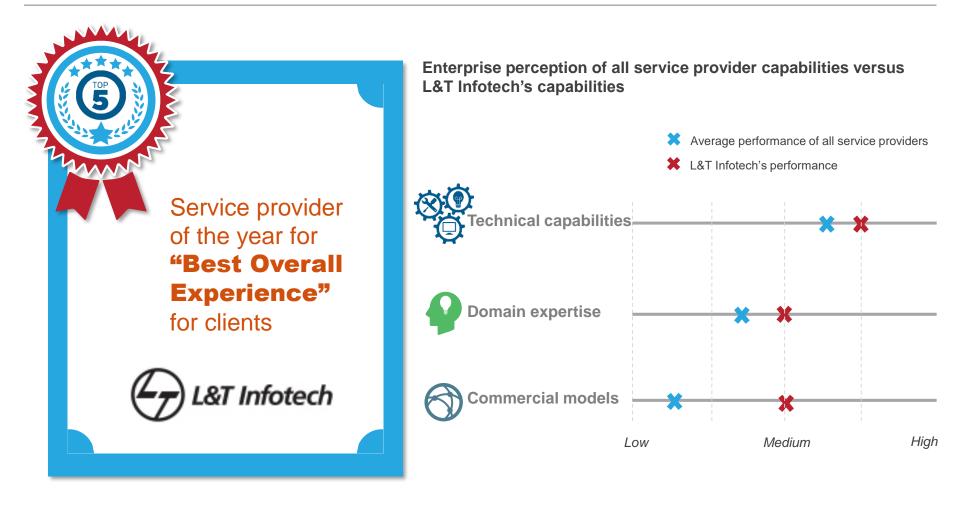

# However, enterprises cite L&T Infotech as one of the top five service providers to deliver the best "overall experience"

# Enterprise clients appreciate L&T Infotech's flexibility and technical prowess