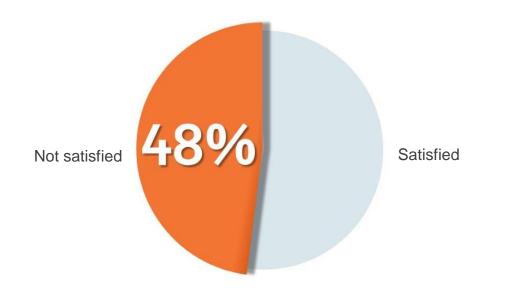

# Almost half of enterprises are not satisfied with their service providers

**Enterprises' overall satisfaction with service providers** 2016; Percentage of total responses