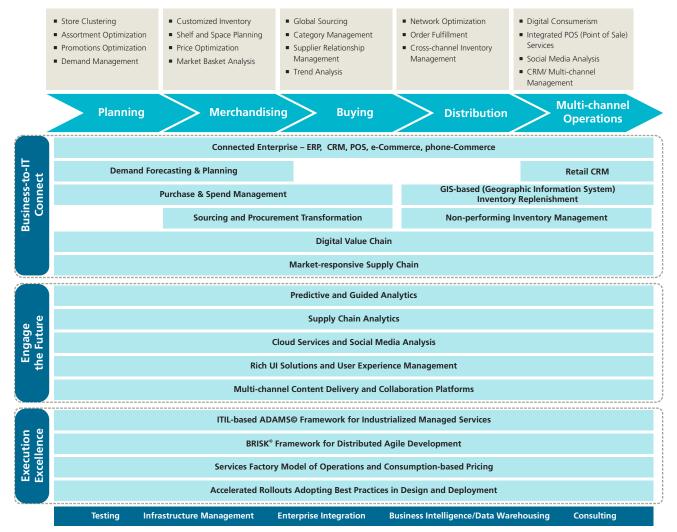

## Service Offerings across the Retail Value Chain

We leverage the capabilities of emerging technologies to offer innovative solutions in Big Data, Cloud Computing and Mobility/Multichannel Content Delivery. We also offer enterprise solutions such as SAP, Oracle EBS, Oracle JD Edwards, Oracle PeopleSoft, MS Dynamics, CRM (Customer Relationship Management) and MES (Manufacturing Execution Systems). Our unique business-led industrialized services in application management, testing, infrastructure management, business intelligence and enterprise integration enable our clients to effectively leverage IT investments to gain the competitive edge.

## Value Delivered across the Retail Value Chain

L&T Infotech is differentiated by its three-pronged value proposition, encompassing Business-to-IT Connect, Execution Excellence and Engage the Future. (www.Lntinfotech.com)

Business-to-IT Connect Email: info@Lntinfotech.com